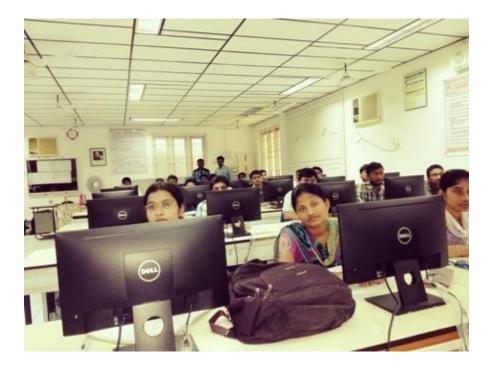

## SUMMARY REPORT

Event Title: "Big Data Analytics"

Type of Event: Workshop

**Dates:** 06<sup>th</sup> September to 10<sup>th</sup> September 2016.

Event Coordinator: Organized by CSI LBRCE Student Branch.

Resource Persons: Mr. V. Nagaraju

Target Audience: III and IV B.Tech CSE Students

**Event Description:** The objective of this Big Data Analytics is to have an overview what are the different components of Big Data ecosystem that make data analytics so powerful and due to which several Hadoop job roles are available now. We will also learn about Hadoop ecosystem components like HDFS and HDFS components, MapReduce, YARN, Hive, Apache Pig, Apache HBase and HBase components, HCatalogue, Avro, Thrift, Drill, Apache mahout, Sqoop, Apache Flume, Ambari, Zookeeper and Apache OOzie to deep dive into Big Data Hadoop and to acquire master level knowledge of the Hadoop Ecosystem.

## **Photographs:**