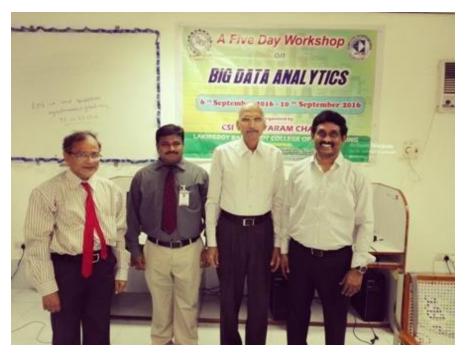

## SUMMARY REPORT

Event Title: "Big Data Analytics"

Type of Event: Workshop

**Dates:** 06<sup>th</sup> September to 10<sup>th</sup> September 2016.

Event Coordinator: Organized by CSI LBRCE Student Branch.

Resource Persons: Mr. V. Nagaraju

Target Audience: III and IV B.Tech CSE Students

**Event Description:** The objective of this Big Data Analytics is to have an overview what are the different components of Big Data ecosystem that make data analytics so powerful and due to which several Hadoop job roles are available now. We will also learn about Hadoop ecosystem components like HDFS and HDFS components, MapReduce, YARN, Hive, Apache Pig, Apache HBase and HBase components, HCatalogue, Avro, Thrift, Drill, Apache mahout, Sqoop, Apache Flume, Ambari, Zookeeper and Apache OOzie to deep dive into Big Data Hadoop and to acquire master level knowledge of the Hadoop Ecosystem.

## **Photographs:**